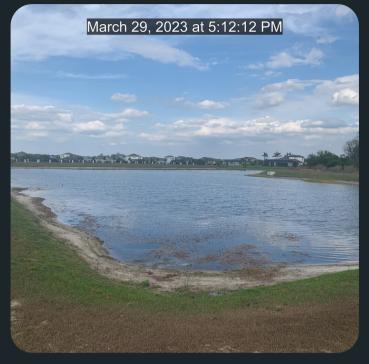

## SUMMARY:

We've seen a great improvement since our first month of treatments. We are going to have algae blooms while the shoreline vegetation continues to decompose. Our next plan of action is to treat all underwater invasive vegetation while the water levels are low and target the vegetation growing on the exposed shoreline. Once we've gained control of the underwater vegetation we will be introducing pond dye to help prevent future blooms. Please let us know if you have any questions!

# POND SUMMARY

1: Shoreline vegetation and Algae has been treated. 2: Shoreline vegetation and Algae has been treated. 3: Shoreline vegetation and Algae has been treated. 4: Shoreline vegetation and Algae has been treated. 5: Shoreline vegetation and Algae has been treated. 6: Shoreline vegetation and Algae has been treated. 7: Shoreline vegetation and Algae has been treated. 8: Shoreline vegetation and Algae has been treated. 9: Shoreline vegetation and Algae has been treated. 10: Shoreline vegetation and Algae has been treated. 11: Shoreline vegetation and Algae has been treated. 12: Shoreline vegetation and Algae has been treated.