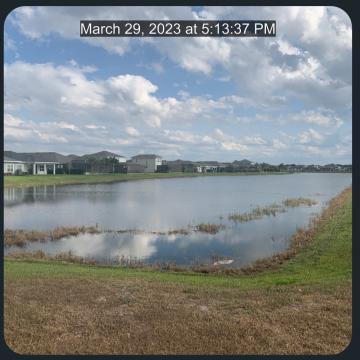

## SUMMARY:

We've seen a great improvement since our first month of treatments. We are going to have algae blooms while the shoreline vegetation continues to decompose. Our next plan of action is to treat all underwater invasive vegetation while the water levels are low and target the vegetation growing on the exposed shoreline. Once we've gained control of the underwater vegetation we will be introducing pond dye to help prevent future blooms. Please let us know if you have any questions!

# POND SUMMARY

1: Shoreline vegetation and Algae has been treated. 2: Shoreline vegetation and Algae has been treated. 3: Shoreline vegetation and Algae has been treated. 4: Shoreline vegetation and Algae has been treated. 5: Shoreline vegetation and Algae has been treated. 6: Shoreline vegetation and Algae has been treated. 7: Shoreline vegetation and Algae has been treated. 8: Shoreline vegetation and Algae has been treated. 9: Shoreline vegetation and Algae has been treated. 10: Shoreline vegetation and Algae has been treated. 11: Shoreline vegetation and Algae has been treated. 12: Shoreline vegetation and Algae has been treated.