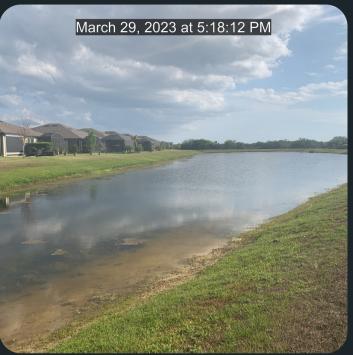

## SUMMARY:

We've seen a great improvement since our first month of treatments. We are going to have algae blooms while the shoreline vegetation continues to decompose. Our next plan of action is to treat all underwater invasive vegetation while the water levels are low and target the vegetation growing on the exposed shoreline. Once we've gained control of the underwater vegetation we will be introducing pond dye to help prevent future blooms. Please let us know if you have any questions!

# POND SUMMARY

1: Shoreline vegetation and Algae has been treated. 2: Shoreline vegetation and Algae has been treated. 3: Shoreline vegetation and Algae has been treated. 4: Shoreline vegetation and Algae has been treated. 5: Shoreline vegetation and Algae has been treated. 6: Shoreline vegetation and Algae has been treated. 7: Shoreline vegetation and Algae has been treated. 8: Shoreline vegetation and Algae has been treated. 9: Shoreline vegetation and Algae has been treated. 10: Shoreline vegetation and Algae has been treated. 11: Shoreline vegetation and Algae has been treated. 12: Shoreline vegetation and Algae has been treated.