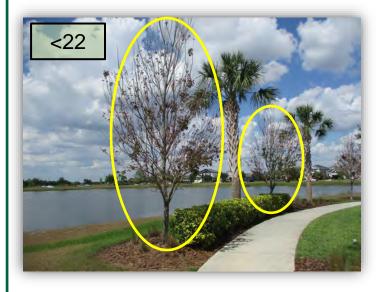

21. Remove the failing Variegated Ginger sitting in the full sun near the waterslide. This plant prefers evenly moist soil, lots of organic matter and partial to full shade. (Pic 21)

- 22. As a reminder, we need to make sure ALL Red Maples are getting "over watered" until the rains begin. These trees prefer lots of water and will die if they do not receive it. (Pic 22>)
- 23. By what date will the Confederate Jasmine be planted to the right of the front of the Waterset Club? No response was provided to last month's report