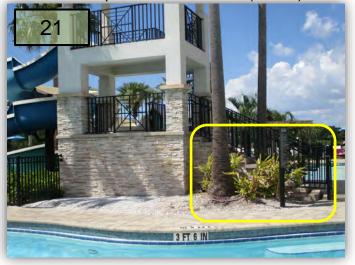

21. Remove the failing Variegated Ginger sitting in the full sun near the waterslide. This plant prefers evenly moist soil, lots of organic matter and partial to full shade. (Pic 21)

- 22. As a reminder, we need to make sure ALL Red Maples are getting "over watered" until the rains begin. These trees prefer lots of water and will die if they do not receive it. (Pic 22>)
- 23. By what date will the Confederate Jasmine be planted to the right of the front of the Waterset Club? No response was provided to last month's report