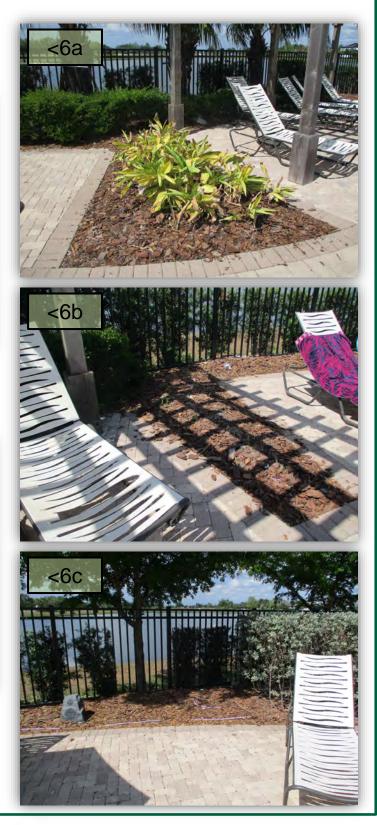

## Proposals

 On the west side of CGD about 100' south of the northern tip of the pond on the east side of CGD, there is another dead Sabal Palm. Sunrise to provide a proposal to completely remove this palm (including root ball) and replace with a Sabal Palm of same height and trunk structure. (Pic 1)

 There is another dead Sabal Palm on the north side of Reservoir immediately east of Waterset Blvd. Sunrise to provide a proposal to completely remove this palm (including root ball) and replace with a Sabal Palm of same height and trunk structure. (Pic 2)

 Beginning in the last cluster of Sabal Palms on the WSBlvd. median north of Waterline and extending to the third cluster of Sabals south of Waterline, three dead Sabals need to be removed (including rootball) and replaced with same size. (Pics 3a, b & c>)