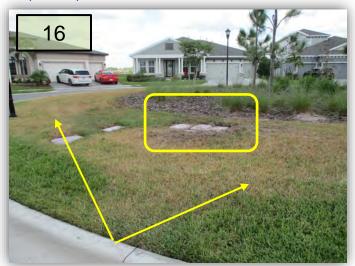

21. Remove the failing Variegated Ginger sitting in the full sun near the waterslide. This plant prefers evenly moist soil, lots of organic matter and partial to full shade. (Pic 21)

- 22. As a reminder, we need to make sure ALL Red Maples are getting "over watered" until the rains begin. These trees prefer lots of water and will die if they do not receive it. (Pic 22>)
- 23. By what date will the Confederate Jasmine be planted to the right of the front of the Waterset Club? No response was provided to last month's report