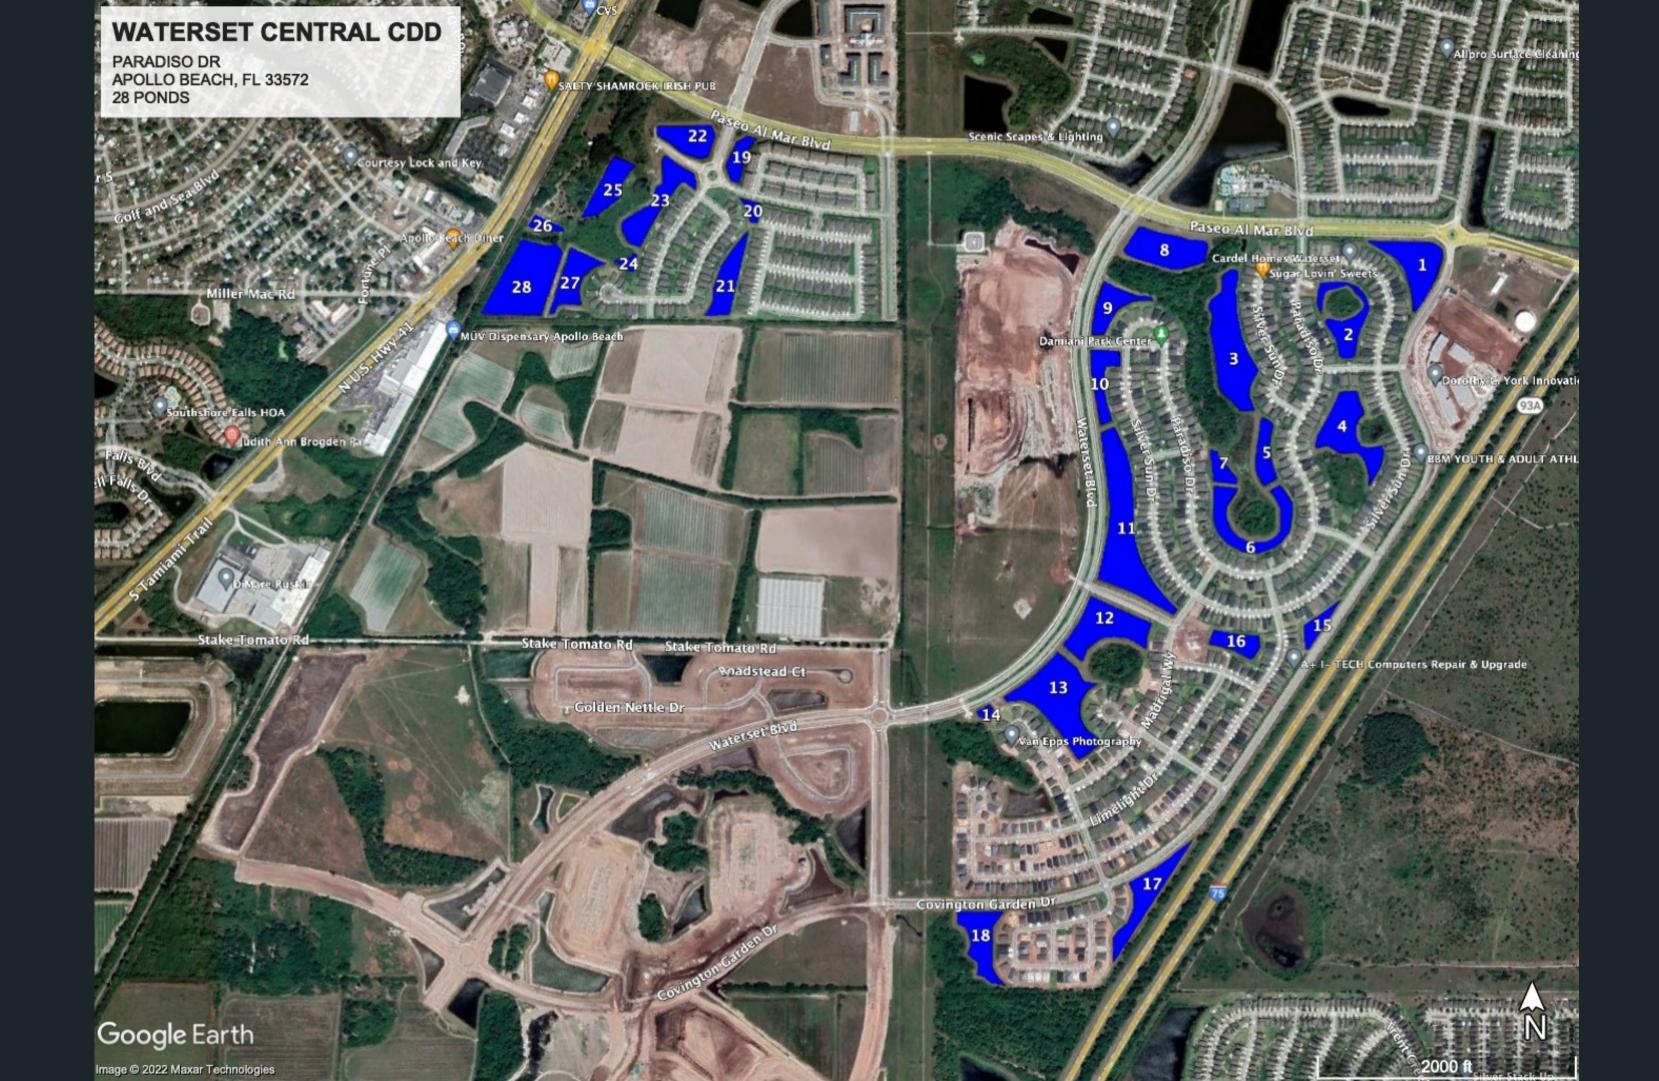

# WATERSET CENTRAL CDD

**Inspection Date:** March 29, 2023

**Prepared For:** Matthew Huber

# POND SUMMARY

1: Shoreline vegetation and Algae has been treated. 2: Shoreline vegetation and Algae has been treated. 3: Shoreline vegetation and Algae has been treated. 4: Shoreline vegetation and Algae has been treated. 5: Shoreline vegetation and Algae has been treated. 6: Shoreline vegetation and Algae has been treated. 7: Shoreline vegetation and Algae has been treated. 8: Shoreline vegetation and Algae has been treated. 9: Shoreline vegetation and Algae has been treated. 10: Shoreline vegetation and Algae has been treated. 11: Shoreline vegetation and Algae has been treated. 12: Shoreline vegetation and Algae has been treated.

# POND TREATMENTS

13: Shoreline vegetation and Algae has been treated. 14: Shoreline vegetation and Algae has been treated. 15: Shoreline vegetation and Algae has been treated. 16: Shoreline vegetation and Algae has been treated. 17: Shoreline vegetation and Algae has been treated. 18: Shoreline vegetation and Algae has been treated. 19: Shoreline vegetation and Algae has been treated. 20: Shoreline vegetation and Algae has been treated. 21: Shoreline vegetation and Algae has been treated. 22: Shoreline vegetation and Algae has been treated. 23: Shoreline vegetation and Algae has been treated. 24: Shoreline vegetation and Algae has been treated.

# POND TREATMENTS

- 25: Having troubles accessing this pond.
- 26: Having troubles accessing this pond.
- 27: Shoreline vegetation and Algae has been treated.
- 28: Shoreline vegetation and Algae has been treated.