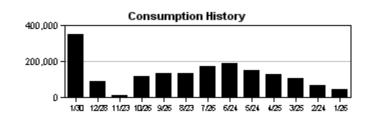

The ET sensor located on the Hunter ACC controller along Covington Garden at Golden Sky recorded 4.09" of ET and 0.07" of rain between March 1<sup>st</sup> and March 31<sup>st</sup>. The Tampa Bay area is currently experiencing a severe drought with little to no rain in the foreseeable future. So far, the ET based controllers are reacting to the current conditions as expected, but at times there are some pressure issues with the reclaimed water. The team is providing additional water where necessary to keep the turf healthy. According to the most recent NOAA data, the current drought is expected to continue throughout April and hopefully end by late June.