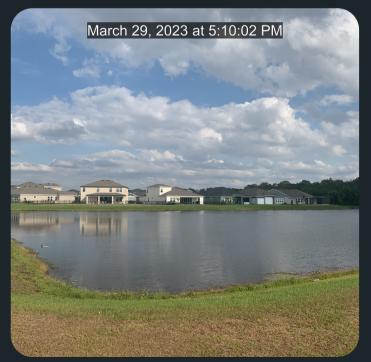

## SUMMARY:

We've seen a great improvement since our first month of treatments. We are going to have algae blooms while the shoreline vegetation continues to decompose. Our next plan of action is to treat all underwater invasive vegetation while the water levels are low and target the vegetation growing on the exposed shoreline. Once we've gained control of the underwater vegetation we will be introducing pond dye to help prevent future blooms. Please let us know if you have any questions!

# POND SUMMARY

1: Shoreline vegetation and Algae has been treated. 2: Shoreline vegetation and Algae has been treated. 3: Shoreline vegetation and Algae has been treated. 4: Shoreline vegetation and Algae has been treated. 5: Shoreline vegetation and Algae has been treated. 6: Shoreline vegetation and Algae has been treated. 7: Shoreline vegetation and Algae has been treated. 8: Shoreline vegetation and Algae has been treated. 9: Shoreline vegetation and Algae has been treated. 10: Shoreline vegetation and Algae has been treated. 11: Shoreline vegetation and Algae has been treated. 12: Shoreline vegetation and Algae has been treated.