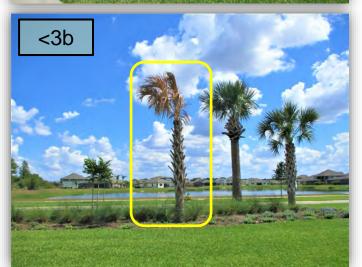

 Beginning in the last cluster of Sabal Palms on the WSBlvd. median north of Waterline and extending to the third cluster of Sabals south of Waterline, three dead Sabals need to be removed (including rootball) and replaced with same size. (Pics 3a, b & c>)