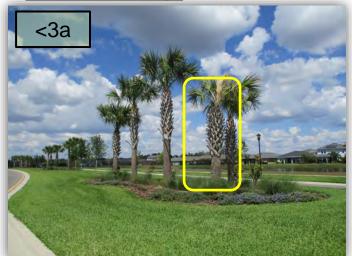

 Beginning in the last cluster of Sabal Palms on the WSBlvd. median north of Waterline and extending to the third cluster of Sabals south of Waterline, three dead Sabals need to be removed (including rootball) and replaced with same size. (Pics 3a, b & c>)