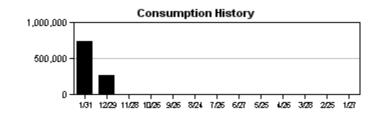

The ET sensor located on the Hunter ACC controller along Covington Garden at Golden Sky recorded 4.09" of ET and 0.07" of rain between March 1<sup>st</sup> and March 31<sup>st</sup>. The Tampa Bay area is currently experiencing a severe drought with little to no rain in the foreseeable future. So far, the ET based controllers are reacting to the current conditions as expected, but at times there are some pressure issues with the reclaimed water. The team is providing additional water where necessary to keep the turf healthy. According to the most recent NOAA data, the current drought is expected to continue throughout April and hopefully end by late June.