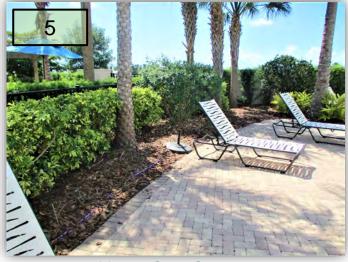

## Waterset Blvd. South, Waterset Club

17. Not sure what has occurred here behind this house on Silver Sun, but the pond bank is down to mostly dirt. This is the 10<sup>th</sup> house south of the berm between the ponds between Reservoir and Waterline. (Pic 17 & below)