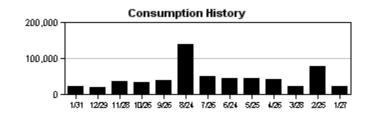

The ET sensor located on the Hunter ACC controller along Covington Garden at Golden Sky recorded 4.09" of ET and 0.07" of rain between March 1<sup>st</sup> and March 31<sup>st</sup>. The Tampa Bay area is currently experiencing a severe drought with little to no rain in the foreseeable future. So far, the ET based controllers are reacting to the current conditions as expected, but at times there are some pressure issues with the reclaimed water. The team is providing additional water where necessary to keep the turf healthy. According to the most recent NOAA data, the current drought is expected to continue throughout April and hopefully end by late June.