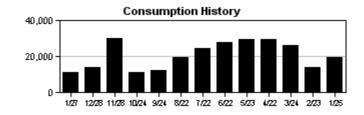

The ET sensor located on the Hunter ACC controller along Covington Garden at Golden Sky recorded 4.09" of ET and 0.07" of rain between March 1<sup>st</sup> and March 31<sup>st</sup>. The Tampa Bay area is currently experiencing a severe drought with little to no rain in the foreseeable future. So far, the ET based controllers are reacting to the current conditions as expected, but at times there are some pressure issues with the reclaimed water. The team is providing additional water where necessary to keep the turf healthy. According to the most recent NOAA data, the current drought is expected to continue throughout April and hopefully end by late June.