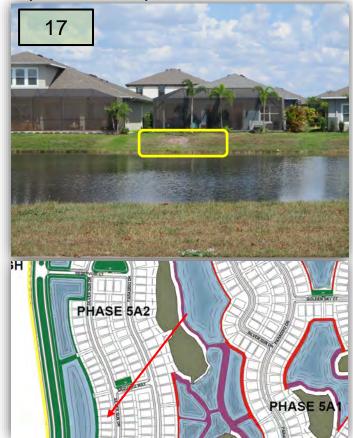

## Waterset Blvd. South, Waterset Club

17. Not sure what has occurred here behind this house on Silver Sun, but the pond bank is down to mostly dirt. This is the 10<sup>th</sup> house south of the berm between the ponds between Reservoir and Waterline. (Pic 17 & below)