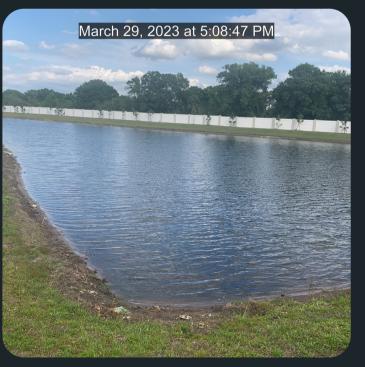

## SUMMARY:

We've seen a great improvement since our first month of treatments. We are going to have algae blooms while the shoreline vegetation continues to decompose. Our next plan of action is to treat all underwater invasive vegetation while the water levels are low and target the vegetation growing on the exposed shoreline. Once we've gained control of the underwater vegetation we will be introducing pond dye to help prevent future blooms. Please let us know if you have any questions!

# POND TREATMENTS

13: Shoreline vegetation and Algae has been treated. 14: Shoreline vegetation and Algae has been treated. 15: Shoreline vegetation and Algae has been treated. 16: Shoreline vegetation and Algae has been treated. 17: Shoreline vegetation and Algae has been treated. 18: Shoreline vegetation and Algae has been treated. 19: Shoreline vegetation and Algae has been treated. 20: Shoreline vegetation and Algae has been treated. 21: Shoreline vegetation and Algae has been treated. 22: Shoreline vegetation and Algae has been treated. 23: Shoreline vegetation and Algae has been treated. 24: Shoreline vegetation and Algae has been treated.