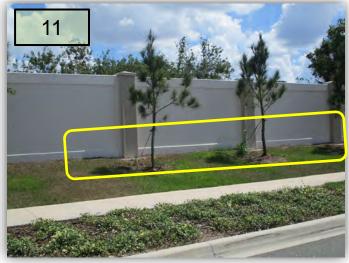

11. Hand pull tall weeds along the CGD/I-75 wall. (Pic 11)

12. There are still a lot of hanging tree straps on both sides of CGD southward as well as the pines along the I-75 wall.

- 13. The Blue Daze should be cut closer to the ground at the mail kiosk park on Wayfarer between Del Coronado and Limelight. Fertilize lightly and put the water to it.
- 14. The trees along the I-75 wall along the pond bank need to be line trimmed. Tree rings on the east side of CGD south of Mainland are not being maintained.
- 15. By what date will the Variegated Confederate Jasmine be installed in front of the Golden Sky mail kiosk? No response was provided in the previous report. (Pic 15)