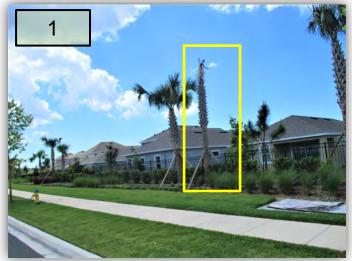

## Proposals

 On the west side of CGD about 100' south of the northern tip of the pond on the east side of CGD, there is another dead Sabal Palm. Sunrise to provide a proposal to completely remove this palm (including root ball) and replace with a Sabal Palm of same height and trunk structure. (Pic 1)