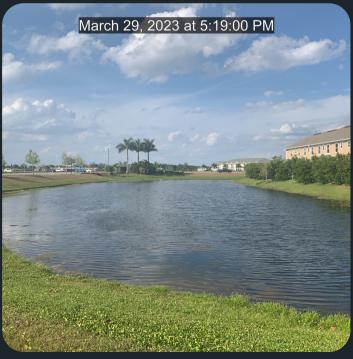

## SUMMARY:

We've seen a great improvement since our first month of treatments. We are going to have algae blooms while the shoreline vegetation continues to decompose. Our next plan of action is to treat all underwater invasive vegetation while the water levels are low and target the vegetation growing on the exposed shoreline. Once we've gained control of the underwater vegetation we will be introducing pond dye to help prevent future blooms. Please let us know if you have any questions!

# POND SUMMARY

1: Shoreline vegetation and Algae has been treated. 2: Shoreline vegetation and Algae has been treated. 3: Shoreline vegetation and Algae has been treated. 4: Shoreline vegetation and Algae has been treated. 5: Shoreline vegetation and Algae has been treated. 6: Shoreline vegetation and Algae has been treated. 7: Shoreline vegetation and Algae has been treated. 8: Shoreline vegetation and Algae has been treated. 9: Shoreline vegetation and Algae has been treated. 10: Shoreline vegetation and Algae has been treated. 11: Shoreline vegetation and Algae has been treated. 12: Shoreline vegetation and Algae has been treated.