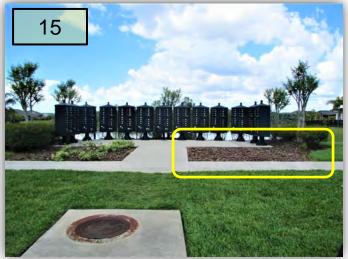

16. Is the irrigation working properly on the Wayfarer cul-de-sac. The entire thing has extremely dry looking turf. Does this recent irrigation repair have anything to do with it? (Pic 16)