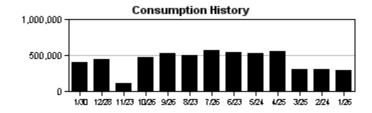

The ET sensor located on the Hunter ACC controller along Covington Garden at Golden Sky recorded 4.09" of ET and 0.07" of rain between March 1<sup>st</sup> and March 31<sup>st</sup>. The Tampa Bay area is currently experiencing a severe drought with little to no rain in the foreseeable future. So far, the ET based controllers are reacting to the current conditions as expected, but at times there are some pressure issues with the reclaimed water. The team is providing additional water where necessary to keep the turf healthy. According to the most recent NOAA data, the current drought is expected to continue throughout April and hopefully end by late June.