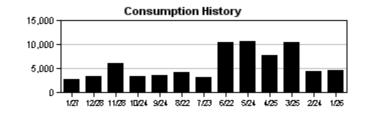

The ET sensor located on the Hunter ACC controller along Covington Garden at Golden Sky recorded 4.09" of ET and 0.07" of rain between March 1<sup>st</sup> and March 31<sup>st</sup>. The Tampa Bay area is currently experiencing a severe drought with little to no rain in the foreseeable future. So far, the ET based controllers are reacting to the current conditions as expected, but at times there are some pressure issues with the reclaimed water. The team is providing additional water where necessary to keep the turf healthy. According to the most recent NOAA data, the current drought is expected to continue throughout April and hopefully end by late June.