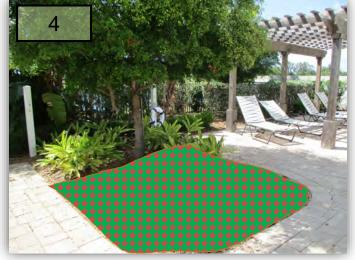

 What is the irrigation duration and frequency for the Sycamores along Goldcoast Avenue leading to the lift station? Some are off-color and appear to be wilting. (see below)

- 2. By what date will the Dw. Firebush fill-ins be planted on the Goldcoast roundabout? Was reportedly to be completed in March.
- I can't make out what might be going on with the turf on the Sea Air cul-de-sac. Has Sunrise inspected this to determine the cause of the dual color? One part also appears like it might be a dwarf variety of St. Augustine. This is a new occurrence. (Pic 3>)
- Please verify the west side of 30<sup>th</sup> Street behind the sidewalk and the south side of Paseo Al Mar (PAM) south of the sidewalk is unirrigated Bahia.

- Inspect the Fakahatchee Grasses on the SE corner of the PAM Covington Garden Dr. (CGD) roundabout for spider mites and treat accordingly. Cut to a low mound after drenching.
- 6. Re-straighten a tree approximately six trees north of the Golden Sky Ct. intersection on the west side of CGD.
- 7. The school GC installed turf between the sidewalk on the east side of CGD along the I-75 wall, but it appears to be dead. If it is Bahia, it should rebound, however, we used to have irrigation here. Did they re-install it?