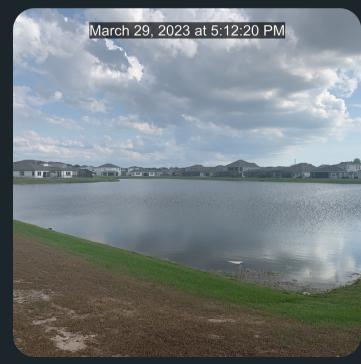

## SUMMARY:

We've seen a great improvement since our first month of treatments. We are going to have algae blooms while the shoreline vegetation continues to decompose. Our next plan of action is to treat all underwater invasive vegetation while the water levels are low and target the vegetation growing on the exposed shoreline. Once we've gained control of the underwater vegetation we will be introducing pond dye to help prevent future blooms. Please let us know if you have any questions!

# POND SUMMARY

1: Shoreline vegetation and Algae has been treated. 2: Shoreline vegetation and Algae has been treated. 3: Shoreline vegetation and Algae has been treated. 4: Shoreline vegetation and Algae has been treated. 5: Shoreline vegetation and Algae has been treated. 6: Shoreline vegetation and Algae has been treated. 7: Shoreline vegetation and Algae has been treated. 8: Shoreline vegetation and Algae has been treated. 9: Shoreline vegetation and Algae has been treated. 10: Shoreline vegetation and Algae has been treated. 11: Shoreline vegetation and Algae has been treated. 12: Shoreline vegetation and Algae has been treated.