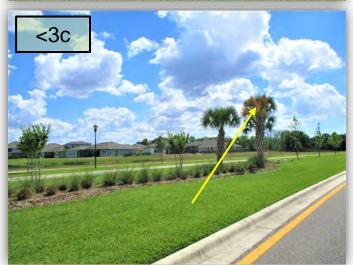

 Beginning in the last cluster of Sabal Palms on the WSBlvd. median north of Waterline and extending to the third cluster of Sabals south of Waterline, three dead Sabals need to be removed (including rootball) and replaced with same size. (Pics 3a, b & c>)