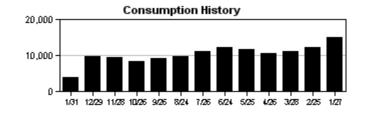

The ET sensor located on the Hunter ACC controller along Covington Garden at Golden Sky recorded 4.09" of ET and 0.07" of rain between March 1<sup>st</sup> and March 31<sup>st</sup>. The Tampa Bay area is currently experiencing a severe drought with little to no rain in the foreseeable future. So far, the ET based controllers are reacting to the current conditions as expected, but at times there are some pressure issues with the reclaimed water. The team is providing additional water where necessary to keep the turf healthy. According to the most recent NOAA data, the current drought is expected to continue throughout April and hopefully end by late June.