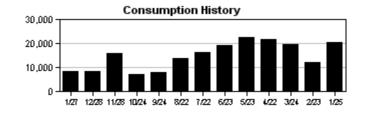

The ET sensor located on the Hunter ACC controller along Covington Garden at Golden Sky recorded 4.09" of ET and 0.07" of rain between March 1<sup>st</sup> and March 31<sup>st</sup>. The Tampa Bay area is currently experiencing a severe drought with little to no rain in the foreseeable future. So far, the ET based controllers are reacting to the current conditions as expected, but at times there are some pressure issues with the reclaimed water. The team is providing additional water where necessary to keep the turf healthy. According to the most recent NOAA data, the current drought is expected to continue throughout April and hopefully end by late June.