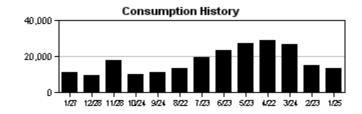

The ET sensor located on the Hunter ACC controller along Covington Garden at Golden Sky recorded 4.09" of ET and 0.07" of rain between March 1<sup>st</sup> and March 31<sup>st</sup>. The Tampa Bay area is currently experiencing a severe drought with little to no rain in the foreseeable future. So far, the ET based controllers are reacting to the current conditions as expected, but at times there are some pressure issues with the reclaimed water. The team is providing additional water where necessary to keep the turf healthy. According to the most recent NOAA data, the current drought is expected to continue throughout April and hopefully end by late June.