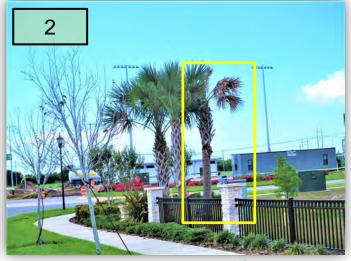

- 18. Remove tree straps from the trees on both Waterset Club pool decks (mostly Shady Ladies).
- 19. Clean out dead growth on the Giant Birds-of-Paradise.
- 20. Crews need to refrain from piling fertilizer around the bases of plants, **especially palms**. These palms should be receiving 1 ½ lbs. of 8-0-12+4Mg fertilizer per 100 Sq. Ft. of palm crown and it should be spread around the drip line of the palm and kept from contacting the closest roots to the palm trunk. (Pic 20>)