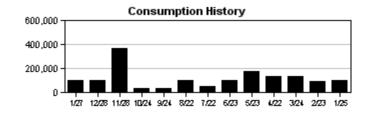

The ET sensor located on the Hunter ACC controller along Covington Garden at Golden Sky recorded 4.09" of ET and 0.07" of rain between March 1<sup>st</sup> and March 31<sup>st</sup>. The Tampa Bay area is currently experiencing a severe drought with little to no rain in the foreseeable future. So far, the ET based controllers are reacting to the current conditions as expected, but at times there are some pressure issues with the reclaimed water. The team is providing additional water where necessary to keep the turf healthy. According to the most recent NOAA data, the current drought is expected to continue throughout April and hopefully end by late June.