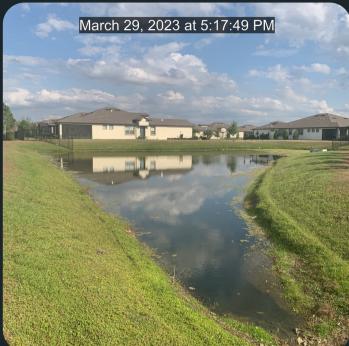

## SUMMARY:

We've seen a great improvement since our first month of treatments. We are going to have algae blooms while the shoreline vegetation continues to decompose. Our next plan of action is to treat all underwater invasive vegetation while the water levels are low and target the vegetation growing on the exposed shoreline. Once we've gained control of the underwater vegetation we will be introducing pond dye to help prevent future blooms. Please let us know if you have any questions!

# POND SUMMARY

1: Shoreline vegetation and Algae has been treated. 2: Shoreline vegetation and Algae has been treated. 3: Shoreline vegetation and Algae has been treated. 4: Shoreline vegetation and Algae has been treated. 5: Shoreline vegetation and Algae has been treated. 6: Shoreline vegetation and Algae has been treated. 7: Shoreline vegetation and Algae has been treated. 8: Shoreline vegetation and Algae has been treated. 9: Shoreline vegetation and Algae has been treated. 10: Shoreline vegetation and Algae has been treated. 11: Shoreline vegetation and Algae has been treated. 12: Shoreline vegetation and Algae has been treated.