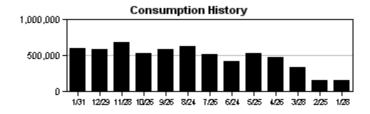

The ET sensor located on the Hunter ACC controller along Covington Garden at Golden Sky recorded 4.09" of ET and 0.07" of rain between March 1<sup>st</sup> and March 31<sup>st</sup>. The Tampa Bay area is currently experiencing a severe drought with little to no rain in the foreseeable future. So far, the ET based controllers are reacting to the current conditions as expected, but at times there are some pressure issues with the reclaimed water. The team is providing additional water where necessary to keep the turf healthy. According to the most recent NOAA data, the current drought is expected to continue throughout April and hopefully end by late June.